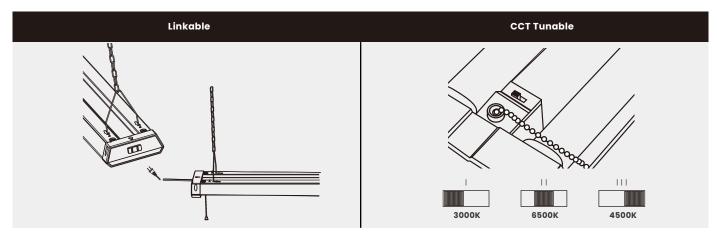

# CCT SELECTABLE

3000K/4000k/5000k

#### **LINKABLE**

These can link together. 4FT: up to 6 pieces.