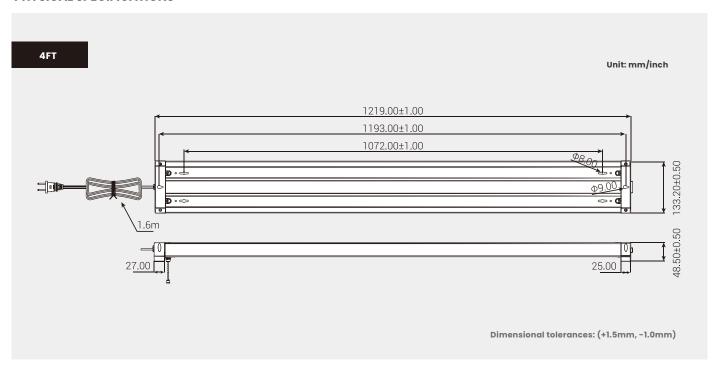

| 50,000 hours                  |
| Operating<br>Temperature | -4°F to 104°F (-20°C to 40°C) |



# LED LINKABLE SHOP LIGHT

SPT-4FT-36W-CCT | SPT-4FT-42W-CCT

#### **ORDERING INFORMATION**

| Model           | Lenght | Wattage | Voltage  | Lumens | Efficacy | сст                                       | Dimensions                |
|-----------------|--------|---------|----------|--------|----------|-------------------------------------------|---------------------------|
| SPT-4FT-36W-CCT | 4FT    | 36W     | 120-277V | 3600lm | 100lm/W  | 3000K,<br>4500K,<br>6500K<br>(Selectable) | 47.99"L x 5.24"W x 1.91"H |
| SPT-4FT-42W-CCT | 4FT    | 42W     | 120-277V | 4200lm | 100lm/W  | 3000K,<br>4500K,<br>6500K<br>(Selectable) | 47.99"L x 5.24"W x 1.91"H |

## **PHYSICAL SPECIFICATIONS**



## **OPTIONS**