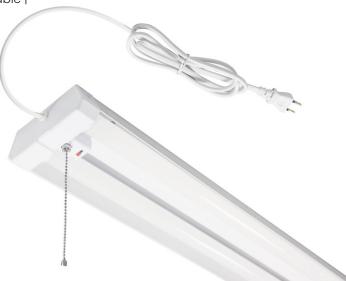

# LED LINKABLE SHOP LIGHT

SPT-4FT-36W-CCT | SPT-4FT-42W-CCT

# **DESCRIPTION**

4FT Led Shop Light | ON/OFF Pull Chain | CCT Selectable |

Linkable | Plug and Play

# CONSTRUCTION

Housing: White Finish + Frosted PC Cover

#### **INSTALLATION**

Surface Mounting or Suspension Mounting

# EASY ON/OFF CONTROL

These led shop lights come with a pull chain that allows you to turn them on and off with ease. This makes it easy to control the lighting, without the need for complicated wiring or switches