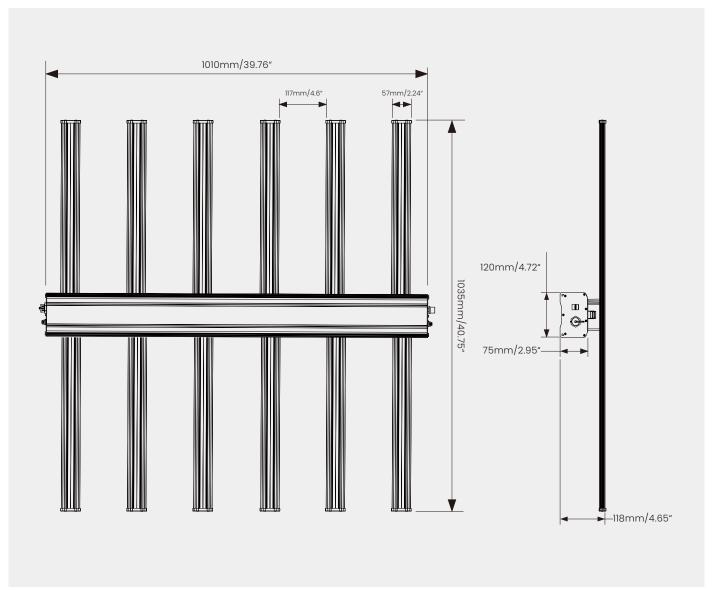

ectrical Specifications:** 

720W Input Power 1728 µmol/S Photosyntheti cphoton flux Luminous Efficacy  $2.4 \, \mu mol/J$ Viewing Angle 120°

Spectrum Full Spectrum >80(white) CRI

Input Voltage 120-277VAC 50/60Hz

≥0.9 THD ≤15%

Driver Surge protection L/N-PE:6kV.L-N:4kV Dimming RJ11 0-10V Dimming

LED Type

Housing Aluminum Alloy **Housing Color** Dark Gray

IP Rating/Environment IP54/Damp Loca on Operating Temperature -40℃ to+50℃ Operating Humidity 10%-90%RH Warranty Time 5 Years warranty

**Recommended Application:** 

Mul-layer 4-5ft wide benches,4-6 in from canopy

Room One fixture per 4x4ft

Tent 4x4ft to 5x5ft



### Performance Data:

GR-720W-6P1 Model Input voltage AC120-277V Input power 720W PPF 1728 µmol /S PPE 2.4 µmol/J



# LED GROW LIGHT

GR-720W-6P1

### **Dimensional**







### **SPECTRUM**

Simulate sunlight, bring better harvests 2.5g/w