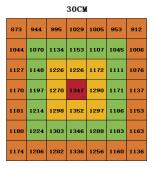

### Performance Data:

GR-720W-6P1 Model Input voltage AC120-277V Input power 720W PPF 1728 µmol /S PPE 2.4 µmol/J