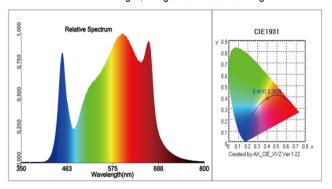

photon flux Luminous Efficacy  $2.4 \, \mu mol/J$ Viewing Angle 120°

Spectrum Full Spectrum >80(white) CRI

Input Voltage 120-277VAC 50/60Hz

≥0.9 THD ≤15%

Driver Surge protection L/N-PE:6kV.L-N:4kV Dimming RJ11 0-10V Dimming

LED Type

Housing Aluminum Alloy **Housing Color** Dark Gray

IP Rating/Environment IP54/Damp Loca on Operating Temperature -40℃ to+50℃ Operating Humidity 10%-90%RH Warranty Time 5 Years warranty

**Recommended Application:** 

Mul-layer 4-5ft wide benches,4-6 in from canopy

Room One fixture per 4x4ft

Tent 4x4ft to 5x5ft



### Performance Data:

GR-720W-6P1 Model Input voltage AC120-277V Input power 720W PPF 1728 µmol /S PPE 2.4 µmol/J



# LED GROW LIGHT

GR-720W-6P1

### **Dimensional**







### **SPECTRUM**

Simulate sunlight, bring better harvests 2.5g/w