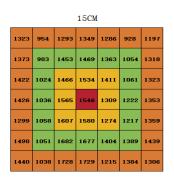

### Performance Data:

GR-720W-6P1 Model Input voltage AC120-277V Input power 720W PPF 1728 µmol /S PPE 2.4 µmol/J