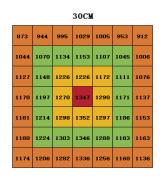

#### 15CM 1293 1349 1197 1054 1318 1373 1466 1534 1411 1061 1323 1546 1309 1222 1299 1580 1274 1217 1359