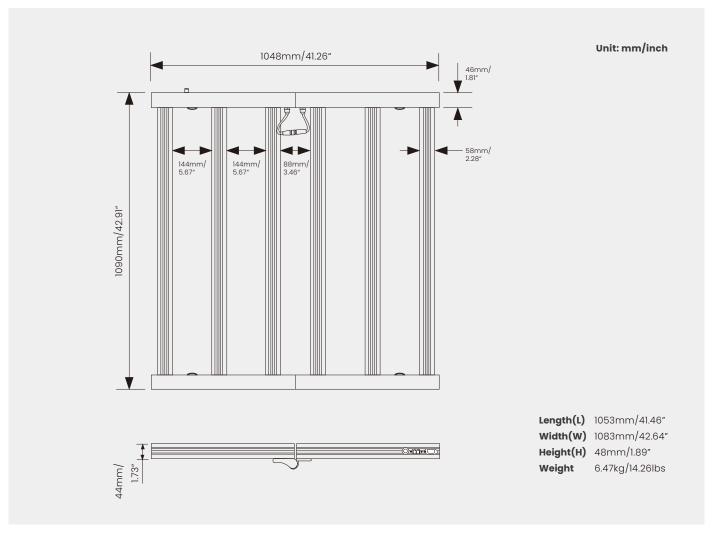

Power720WPhotosyntheti cphoton flux1728 μmol/SLuminous Efficacy2.4 μmol/JViewing Angle120°

Viewing Angle120°SpectrumFull SpectrumCRI>80(white)Input Voltage180-265VAC 50Hz

PF ≥0.9 THD ≤15%

Driver Surge protection L/N-PE:6kV.L-N:4kV Dimming RJ11 0-10V Dimming

LED Type

Housing Aluminum Alloy

Housing Color Silver

IP Rating/Environment

Operating Temperature

Operating Humidity

Operating Humidity

Warranty Time

IP54/Damp Loca on
-40 € to+50 €
10%-90%RH
5 Years warranty



### Performance Data:

 Model
 GR-720W-6DI

 Input voltage
 AC180-265V

 Input power
 720W

 PPF
 1728 μmol/S

 PPE
 2.4 μmol/J

## **Recommended Application:**

Mul-layer 4-5ft wide benches,4-6 in from canopy

Room One fixture per 4x4ft
Tent 4x4ft to 5x5ft



# **LED GROW LIGHT**

GR-720W-6D1

#### **Dimensional**



#### 15CM 1293 1349 1197 1054 1318 1373 1466 1534 1411 1061 1323 1546 1309 1222 1299 1580 1274 1217 1359



## **SPECTRUM**

Simulate sunlight, bring better harvests 2.5g/w