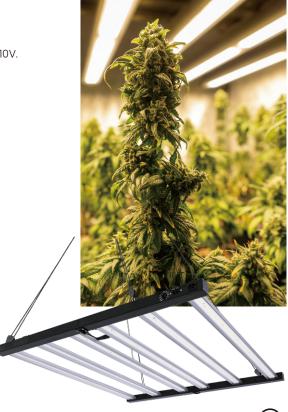

## **LED GROW LIGHT**

GR-720W-6D1

Applicaon: Green house / Ver cal farming / Marijuana cultivation