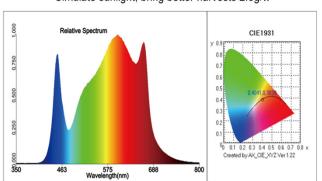

≥0.9 THD ≤15%

Driver Surge protection L/N-PE:6kV.L-N:4kV Dimming RJ11 0-10V Dimming

LED Type

Housing Aluminum Alloy

Housing Color Silver

IP Rating/Environment

Operating Temperature

Operating Humidity

Operating Humidity

Warranty Time

IP54/Damp Loca on
-40 € to+50 €
10%-90%RH
5 Years warranty



### Performance Data:

 Model
 GR-720W-6DI

 Input voltage
 AC180-265V

 Input power
 720W

 PPF
 1728 μmol/S

 PPE
 2.4 μmol/J

## **Recommended Application:**

Mul-layer 4-5ft wide benches,4-6 in from canopy

Room One fixture per 4x4ft
Tent 4x4ft to 5x5ft



# **LED GROW LIGHT**

GR-720W-6D1

#### **Dimensional**



#### 15CM 1293 1349 1197 1054 1318 1373 1466 1534 1411 1061 1323 1546 1309 1222 1299 1580 1274 1217 1359



## **SPECTRUM**

Simulate sunlight, bring better harvests 2.5g/w