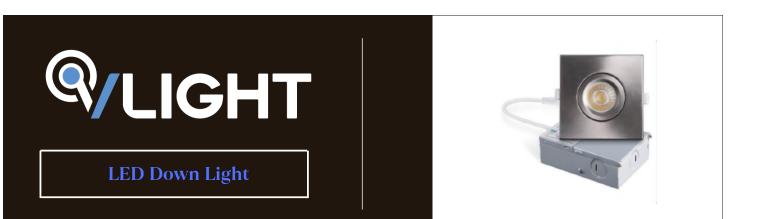

**Product:** LED Down Light

Model: C5206

## **Details**

| ltem                   | Model                 | LED Down Light             |  |  |
|------------------------|-----------------------|----------------------------|--|--|
| General<br>Performance | Power                 | 9W                         |  |  |
|                        | Luminous Efficacy     | 80 LM/W                    |  |  |
|                        | Default Driver Imput  |                            |  |  |
|                        | Color Temperature     | 2700-6500k                 |  |  |
|                        | LED                   | СОВ                        |  |  |
| Electrical             | Power Factory         | >0.9                       |  |  |
|                        |                       | 100-130 V                  |  |  |
|                        | Input Voltage         | 100-277V                   |  |  |
|                        |                       | 100-347V                   |  |  |
|                        | THD                   |                            |  |  |
| Physical               | Weight                |                            |  |  |
|                        | Dimension             | 3.5 Inch                   |  |  |
|                        | Housing               |                            |  |  |
|                        | Beam Angle            | 15°/24°/36°                |  |  |
|                        | Lens                  |                            |  |  |
|                        | Mounting              |                            |  |  |
|                        | Operation Temperature |                            |  |  |
|                        | Humidity              |                            |  |  |
|                        | Finish                |                            |  |  |
|                        | IP rated              |                            |  |  |
|                        | Certificate           | IC, FC                     |  |  |
|                        | Material Usage        | Plastic Clad Aluminum + PC |  |  |
| Certificate            |                       |                            |  |  |